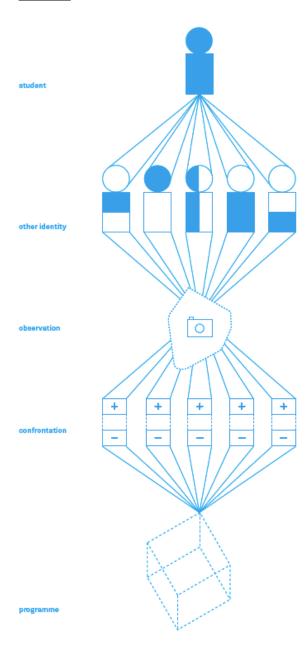

## Methodology

# FROM CONFRONTATION TO METHODOLOGY

plar

sectio

axonomet

model 1:2