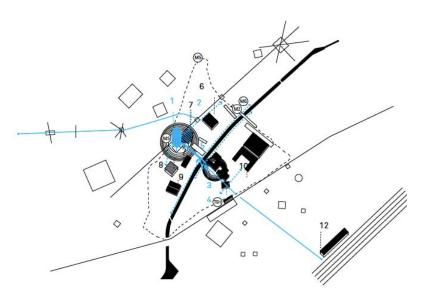

### Proposition

- economical
   industrial
   church cluster

- 9. museum
  10. market
  11. university
  12. Midi Station