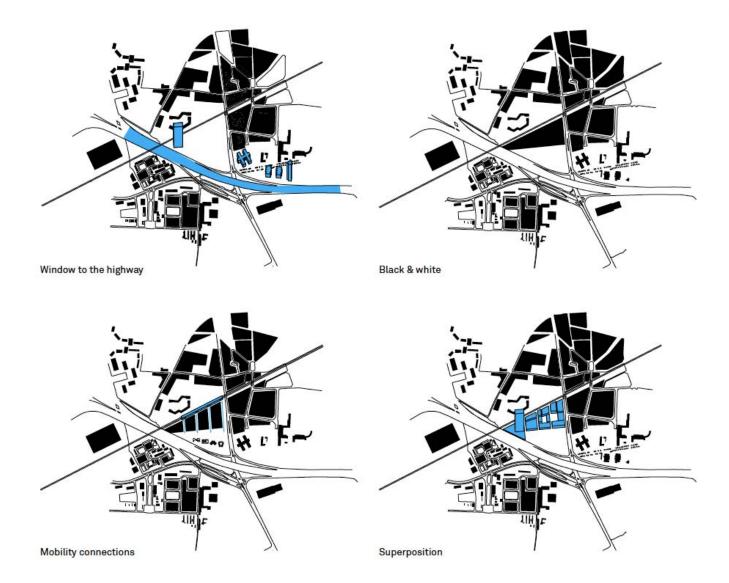

# OVERCROSSING

### Proposition

### Proposition

- economical
   industrial
   church cluster

- 9. museum
  10. market
  11. university
  12. Midi Station

## Proposition