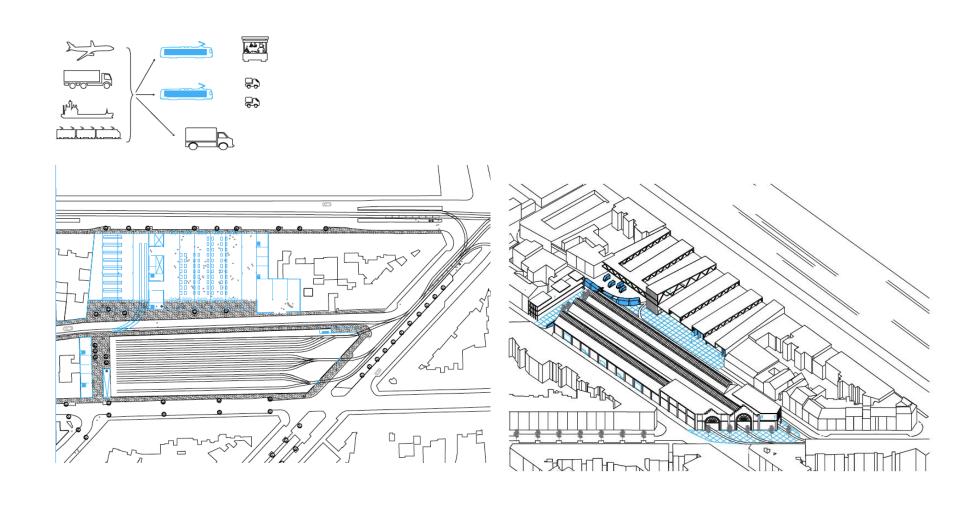

# **RE:Work Brussel**

Ruimte voor industrie, logistiek en groothandel in de stad wo 12 mrt → za 7 jun 2014

in deSingel

- -link between politics, policy and urban design
- -proactive : by showing opportunities
- -reactive : by testing feasibility