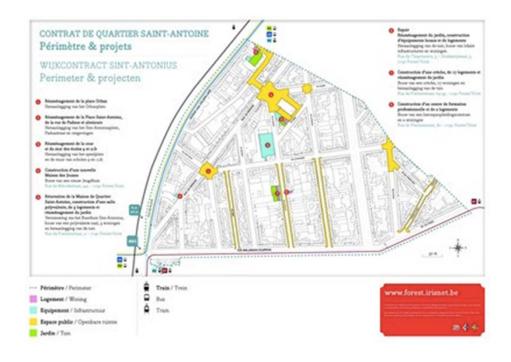

s Federico Segat

Emily Sevrin

Aara Cubirana

Marc Subirana

Laura Tavernier

Stefano Teker

Jeroen Vandervelden

Sara Vima

Su Xiaorui

Li Yangfu

Su Zongyi

Jury

July

Jens Aerts Joachim Bergerhoff

Nadia Casabella

Ivadia Casabella

Catalina Codruta Dobre

Bert Gellynck

Geoffrey Grulois

Anthony Jammes

Charlotte Kokken

Yves Malysse

Benoit Moritz

Veronique Patteeuw

Marco Ranzato

Michael Ryckewaert

Maria Chiara Tosi

Kiki Verbeeck Ward Verbakel

Hao Wang











































## Methodology



# FROM CONFRONTATION TO METHODOLOGY



plar



sectio



axonomet



model 1:2

#### 5 Sites with a common challenge



# I Cureghem



## I Cureghem





#### GROUP A:

# A FLEXIBLE CROSSING MACHINE





#### II Saint-Gilles – Forest



#### II Saint-Gilles – Forest





# THE OUTSIDE INTERIOR

# Proposal



# Proposal





# THE SHARED MILE

|                                                                                       | 04:00            | 05:00 | 06:00 07:00 | 08:00 09:00 | 10:00 11 | 1:00 12:00 | 13:00 14: | :00 15:00 | 01:00 |  |
|---------------------------------------------------------------------------------------|------------------|-------|-------------|-------------|----------|------------|-----------|-----------|-------|--|
| DEPOT                                                                                 |                  |       |             |             |          |            |           |           |       |  |
| GOODS<br>storage<br>distribution<br>selling                                           | <b>\(\lambda</b> |