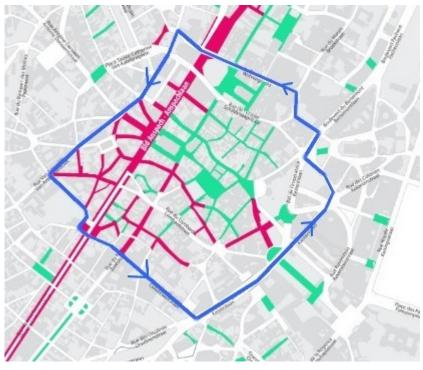

lini

Patrick Morgado Guillaume Munné

Justine Pierson

Marina Povedano

Li Qing

Sahar Safieddine

Etienne Schillers Federico Segat

Emily Sevrin

Aara Cubirana

Marc Subirana

Laura Tavernier

Stefano Teker

Jeroen Vandervelden

Sara Vima

Su Xiaorui

Li Yangfu

Su Zongyi

Jury

July

Jens Aerts Joachim Bergerhoff

Nadia Casabella

Ivadia Casabella

Catalina Codruta Dobre

Bert Gellynck

Geoffrey Grulois

Anthony Jammes

Charlotte Kokken

Yves Malysse

Benoit Moritz

Veronique Patteeuw

Marco Ranzato

Michael Ryckewaert

Maria Chiara Tosi

Kiki Verbeeck Ward Verbakel

Hao Wang











































## Methodology



# FROM CONFRONTATION TO METHODOLOGY



plar



sectio



axonomet



model 1:2

#### 5 Sites with a common challenge



# I Cureghem



## I Cureghem





#### GROUP A:

# A FLEXIBLE CROSSING MACHINE





#### II Saint-Gilles – Forest



#### II Saint-Gilles – Forest





# THE OUTSIDE INTERIOR

# Proposal



# Proposal





# THE SHARED MILE

|                                                                                       | 04:00            | 05:00 | 06:00 07:00 | 08:00 09:00 | 10:00 11 | 1:00 12:00 | 13:00 14: | :00 15:00 | 01:00 |  |
|---------------------------------------------------------------------------------------|------------------|-------|-------------|-------------|----------|------------|-----------|-----------|-------|--|
| DEPOT                                                                                 |                  |       |             |             |          |            |           |           |