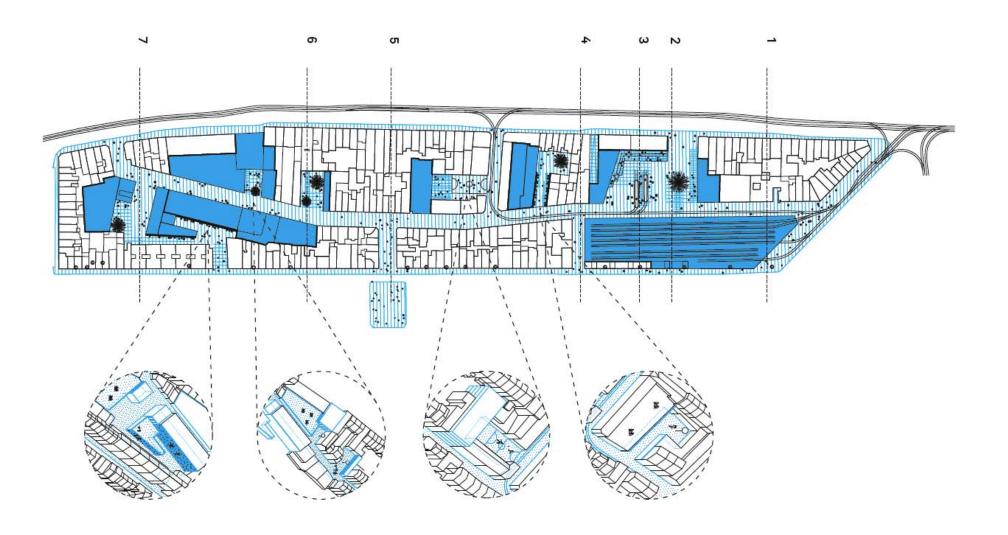

# THE SHARED MILE

|                                                                                       | 04:00            | 05:00 | 06:00 07:00 | 08:00 09:00 | 10:00 11 | 1:00 12:00 | 13:00 14: | :00 15:00 | 01:00 |  |
|---------------------------------------------------------------------------------------|------------------|-------|-------------|-------------|----------|------------|-----------|-----------|-------|--|
| DEPOT                                                                                 |                  |       |             |             |          |            |           |           |       |  |
| GOODS<br>storage<br>distribution<br>selling                                           | <b>\(\lambda</b> |       |             |             |          |            |           | )         |       |  |
| INTERMEDIATE<br>FUNCTIONS<br>cultural center<br>office<br>education<br>functional box |                  |       |             | )           | \$       |            |           | •         |       |  |
| FLOWS<br>tram<br>delivery                                                             |                  |       |             |             |          |            |           |           |       |  |
| FLOWS<br>human                                                                        |                  |       |             | )           |          |            |           | )         |       |  |