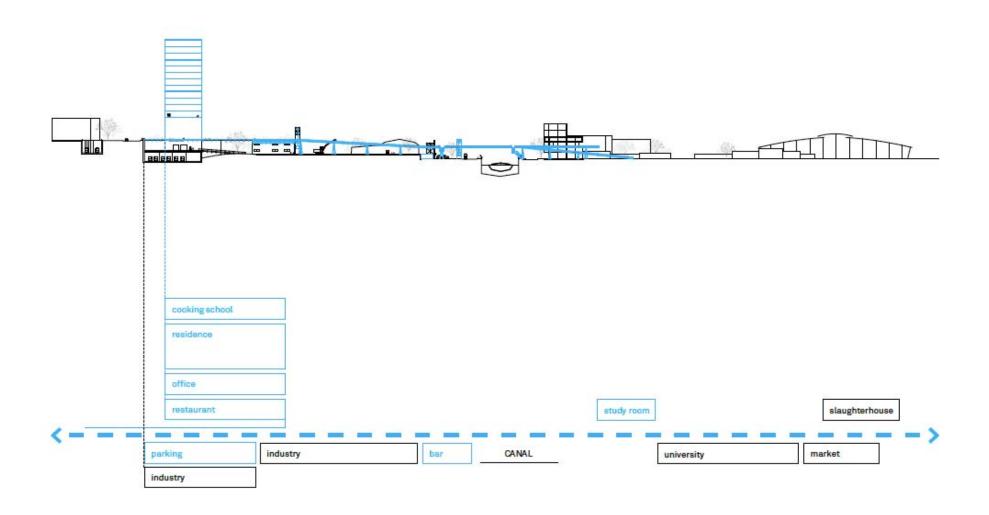

# THE SHARED MILE

|                                                                                       | 04:00            | 05:00 | 06:00 07:00 | 08:00 09:00 | 10:00 11 | 1:00 12:00 | 13:00 14: | :00 15:00 | 01:00 |  |
|---------------------------------------------------------------------------------------|------------------|-------|-------------|-------------|----------|------------|-----------|-----------|-------|--|
| DEPOT                                                                                 |                  |       |             |             |          |            |           |           |       |  |
| GOODS<br>storage<br>distribution<br>selling                                           | <b>\(\lambda</b> |       |             |             |          |            |           | )         |       |  |
| INTERMEDIATE<br>FUNCTIONS<br>cultural center<br>office<br>education<br>functional box |                  |       |             | )           | \$       |            |           | •         |       |  |
| FLOWS<br>tram<br>delivery                                                             |                  |       |             |             |          |            |           |           |       |  |
| FLOWS<br>human                                                                        |                  |       |             | )           |          |            |           | )         |       |  |